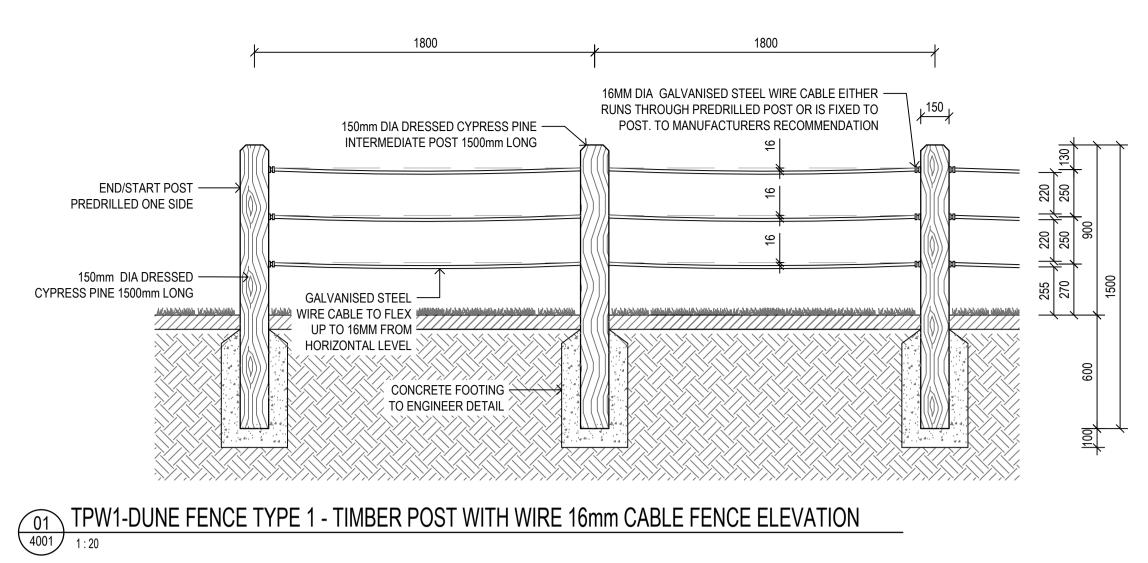

Issue 13294 - L-PH-4000 D File Plot Date

TPW2-DUNE FENCE TYPE 2 - TIMBER POST AND TOP RAILWITH WIRE 16mm CABLE FENCE ELEVATION

1:20

SPECIAL FENCE DETAIL FS2

1:10

ISSUE FOR DA 11/05/2021 ISSUE FOR DA 06/10/2021 RE-ISSUED FOR DA 22/06/2022 RE-ISSUED FOR DA 12/07/2022 RE-ISSUED FOR DA 22/07/2022 RE-ISSUED FOR DA 14/12/2022