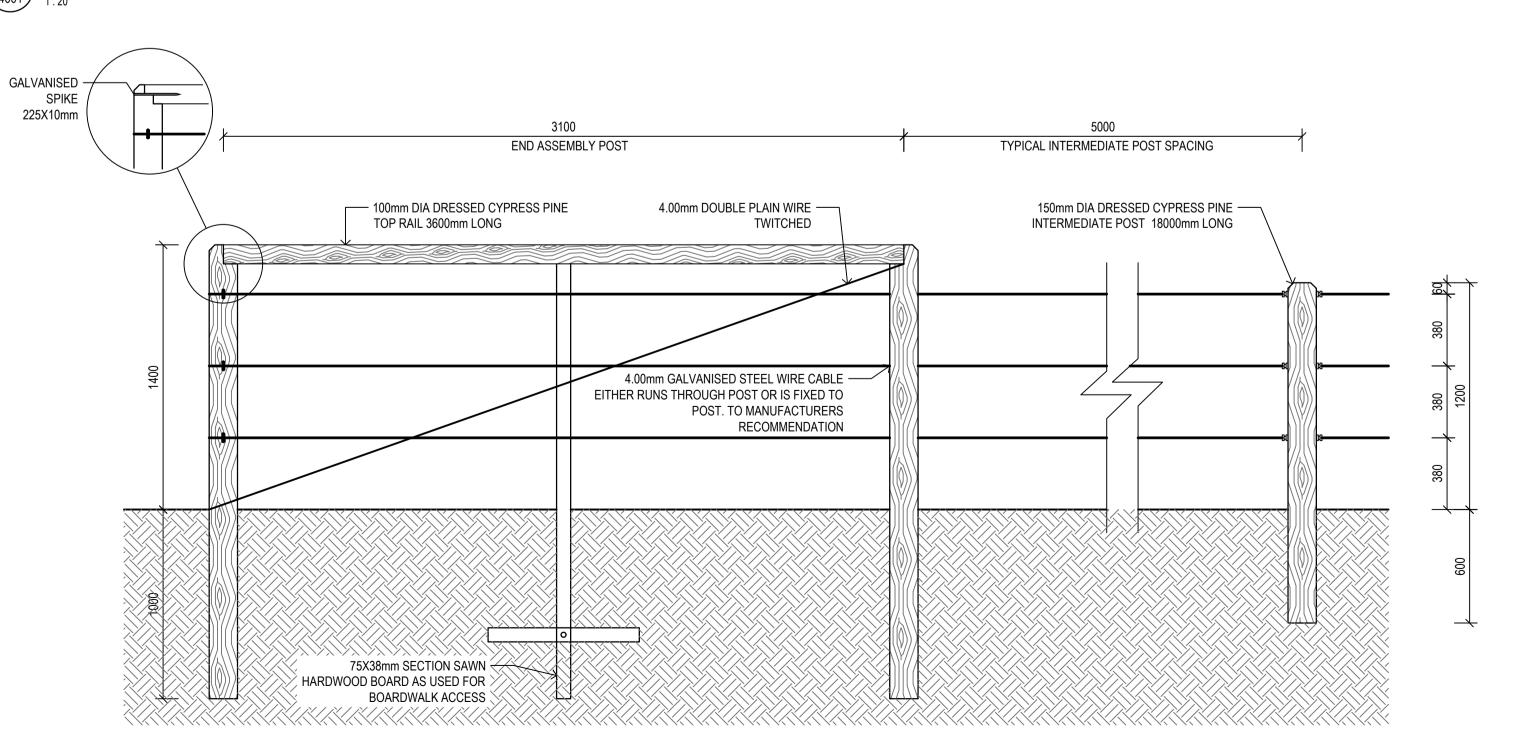

Issue 13294 - L-PH-4000 D File Plot Date

TPW2-DUNE FENCE TYPE 2 - TIMBER POST AND TOP RAILWITH WIRE 16mm CABLE FENCE ELEVATION

1:20

SPECIAL FENCE DETAIL FS2

1:10

ISSUE FOR DA 11/05/2021 ISSUE FOR DA 06/10/2021 RE-ISSUED FOR DA 22/06/2022 RE-ISSUED FOR DA 12/07/2022 RE-ISSUED FOR DA 22/07/2022 RE-ISSUED FOR DA 14/12/2022