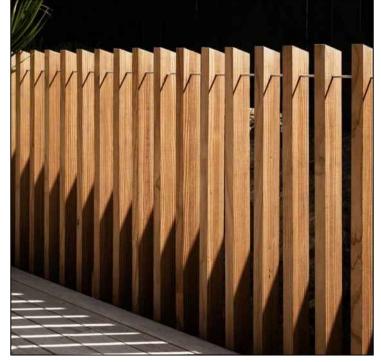

02 FENCE TYPE 2 (FS2)
1:50

Civil and Structual Engineer MAKER ENG

Level 4, 25 Atchison Street, Wollongong NSW 2500 T: +61 2 4208 0180 E: makereng.com.au

Client

Amendments

Issue Description

ISSUE FOR DA ISSUE FOR DA

Issue 13294 - L-PH-4000 D File Plot Date

TPW2-DUNE FENCE TYPE 2 - TIMBER POST AND TOP RAILWITH WIRE 16mm CABLE FENCE ELEVATION

1:20

SPECIAL FENCE DETAIL FS2

1:10

ISSUE FOR DA 11/05/2021 ISSUE FOR DA 06/10/2021 RE-ISSUED FOR DA 22/06/2022 RE-ISSUED FOR DA 12/07/2022 RE-ISSUED FOR DA 22/07/2022 RE-ISSUED FOR DA 14/12/2022