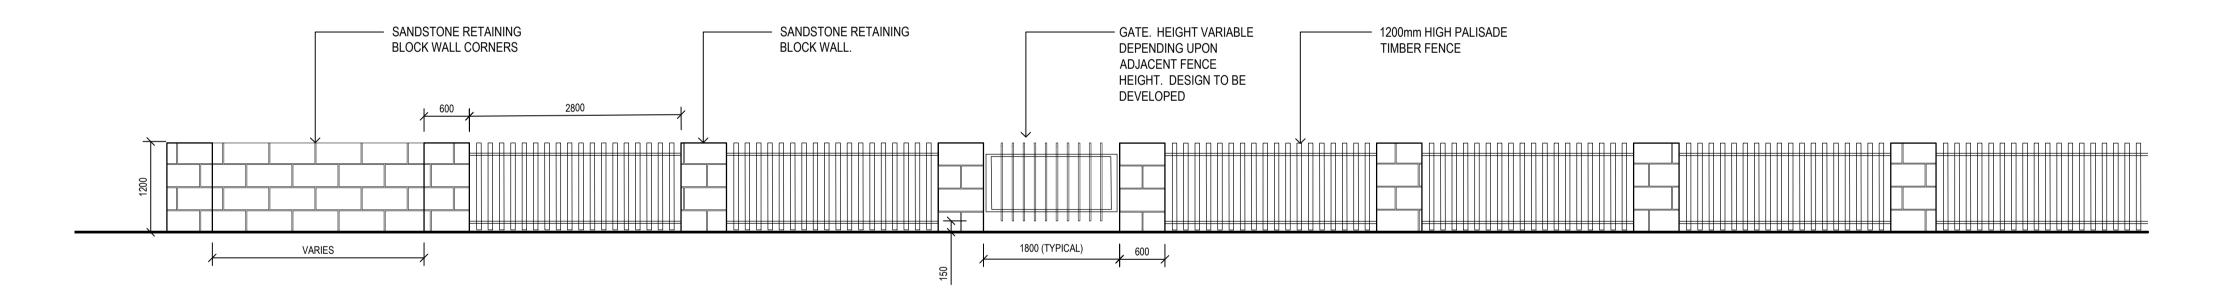

#### Shell Cove Precinct H DA

Project Title

Drawing Title PRECINCT H DETAILS **FENCE TYPES & WALL** 

| Scale                  | 1:750      |  |  |
|------------------------|------------|--|--|
| Drawing created (date) | 22/07/2022 |  |  |
| Ву                     | ВР         |  |  |
| Plotted and checked by | FR         |  |  |
| Verified               | FR         |  |  |
| Approved               | FR         |  |  |
| Drawing No             | Issue      |  |  |