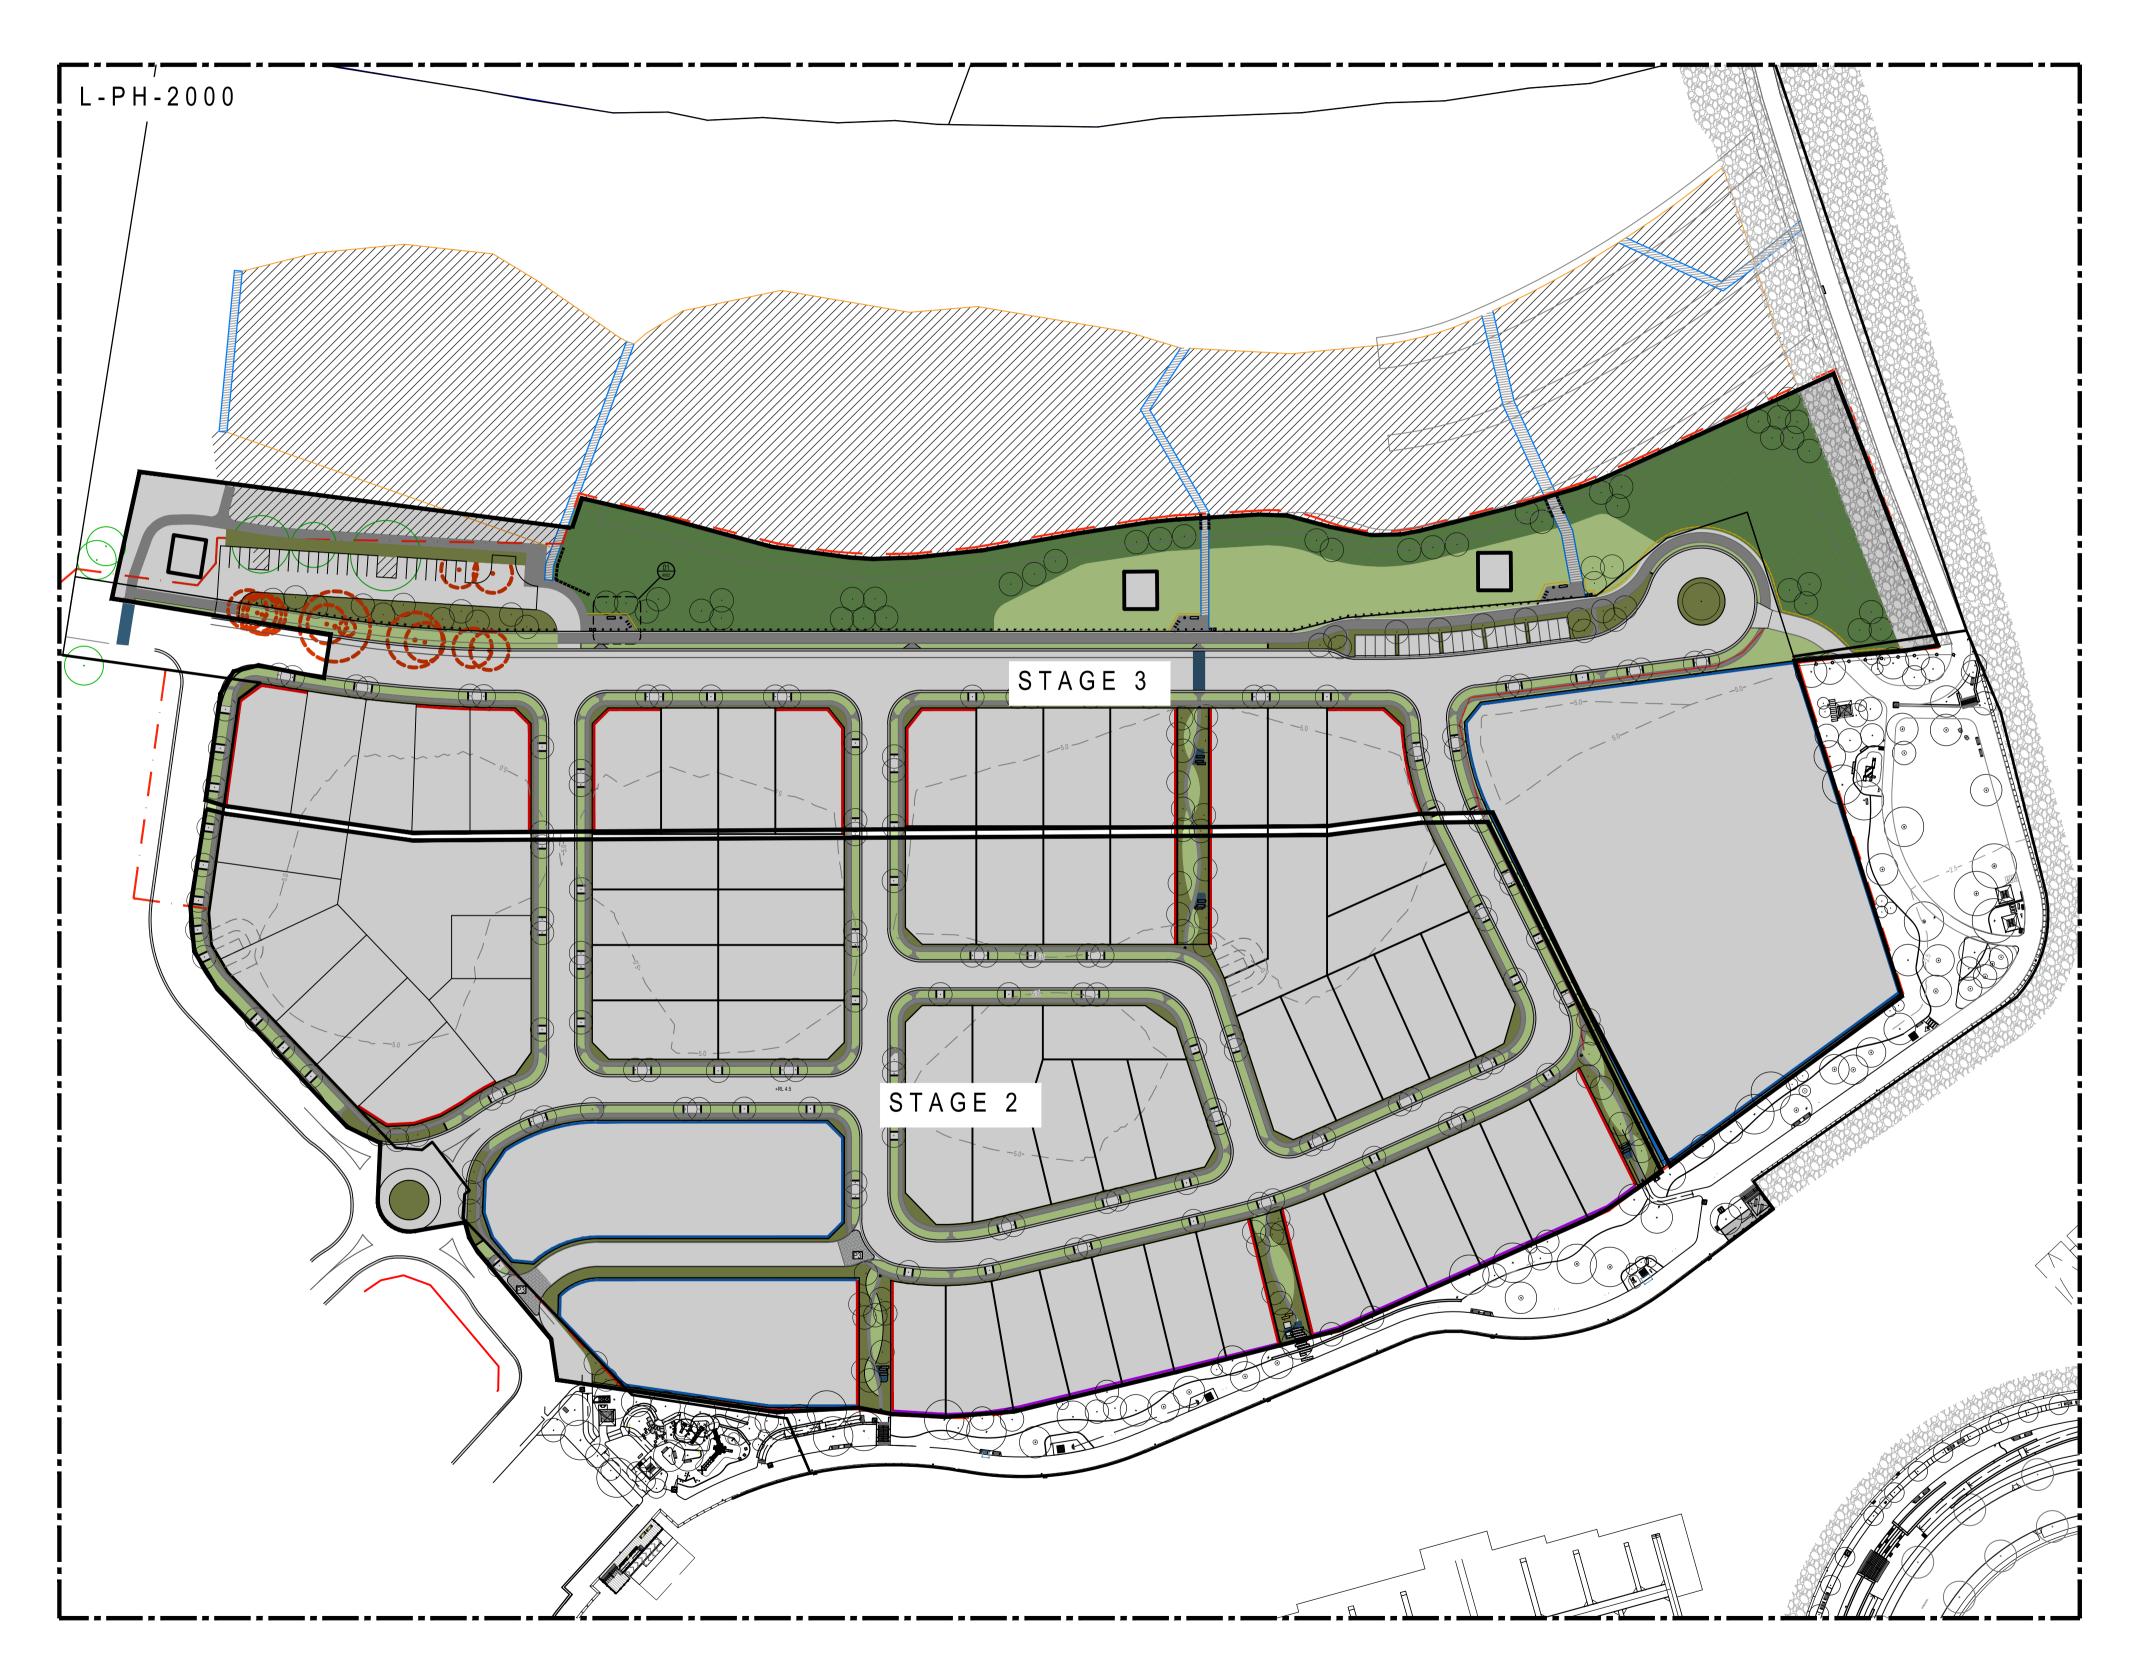

Amendments Issue Description Date 11/05/2021 ISSUE FOR DA ISSUE FOR DA 06/10/2021 RE-ISSUED FOR DA 22/06/2022 RE-ISSUED FOR DA 12/07/2022 RE-ISSUED FOR DA 22/07/2022 RE-ISSUED FOR DA 14/12/2022 **LEGEND** EXTENT OF DA **PAVING** PAVING TYPE 1 [P1] PAVING TYPE 2 [P2] TIMBER BOARD AND CHAIN [D1] THRESHOLD PAVING [P3] SOFT LANDSCAPE PROPOSED TREE
Refer to planting schedule EXISTING TREE TO BE REMOVED EXISTING TREE TO BE RETAINED TURF Amenity turf seed MASS PLANTING [MP1] Refer to planting schedule MASS PLANTING [MP2]
Refer to planting schedule REFER SPECIAL FENCE DETAIL [FS1] REFER SPECIAL FENCE DETAIL [FS2] FENCE SUBJECT TO FUTURE DA [FS3] **FURNITURE** BENCH SEAT [F1] BIKE HOOP [F2] RUBBISH BIN [F3] FOOTWASH [F4]