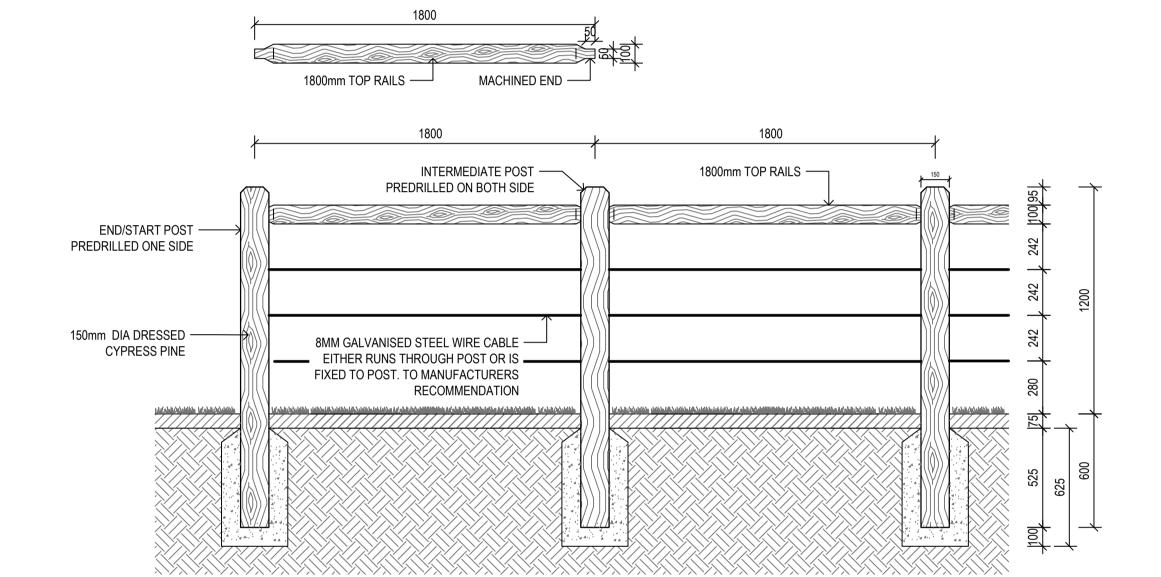

#### Project Title Shell Cove Precinct H DA

Drawing Title PRECINCT H **DETAILS** FENCE TYPES

AS SHOWN Drawing created (date) 30/04/2021 Plotted and checked by Verified

Approved Drawing No

P:\13294 Shell Cove