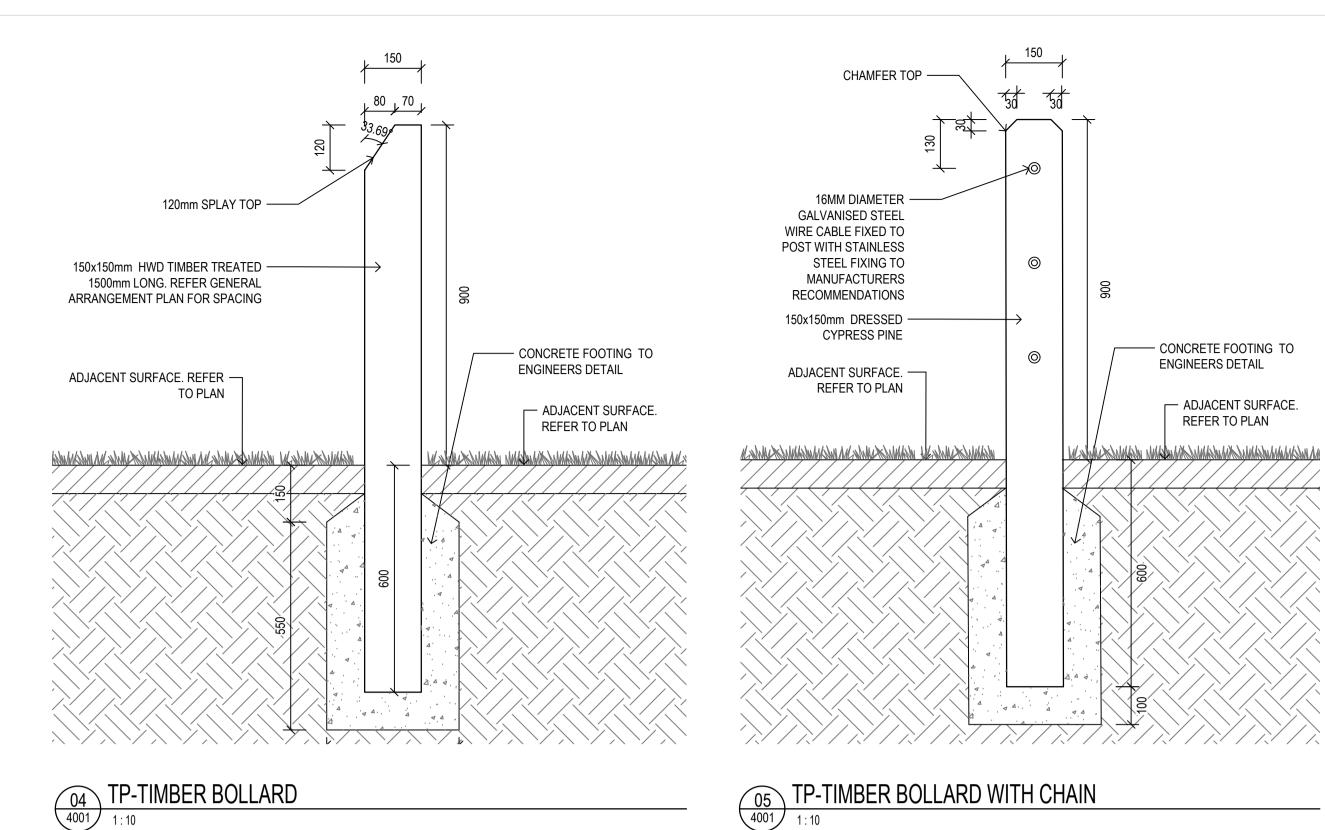

TIMBER BOLLARD [TP]

SANDSTONE BLOCK [F6]

o BOLLARD [F5]

GABION WALL [F7]

Group GSA Pty Ltd ABN 76 002 113 779 Level 7, 80 William St East Sydney NSW Australia 2011 www.groupgsa.com

T +612 9361 4144 F +612 9332 3458 architecture interior design urban design landscape