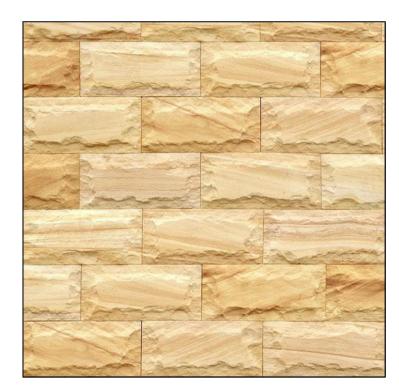

## MATERIALS SCHEDULE

TIMBER PALISADE FENCE

SHELTER

SANDSTONE CLADDING

SANDSTONE BLOCKS

P1 - CONCRETE

P2 - PAVING

Amendments Date Issue Description ISSUED FOR DA 11/05/2021 ISSUED FOR DA 06/10/2021 RE-ISSUED FOR DA 22/06/2022 RE-ISSUED FOR DA 12/07/2022 RE-ISSUED FOR DA 22/07/2022