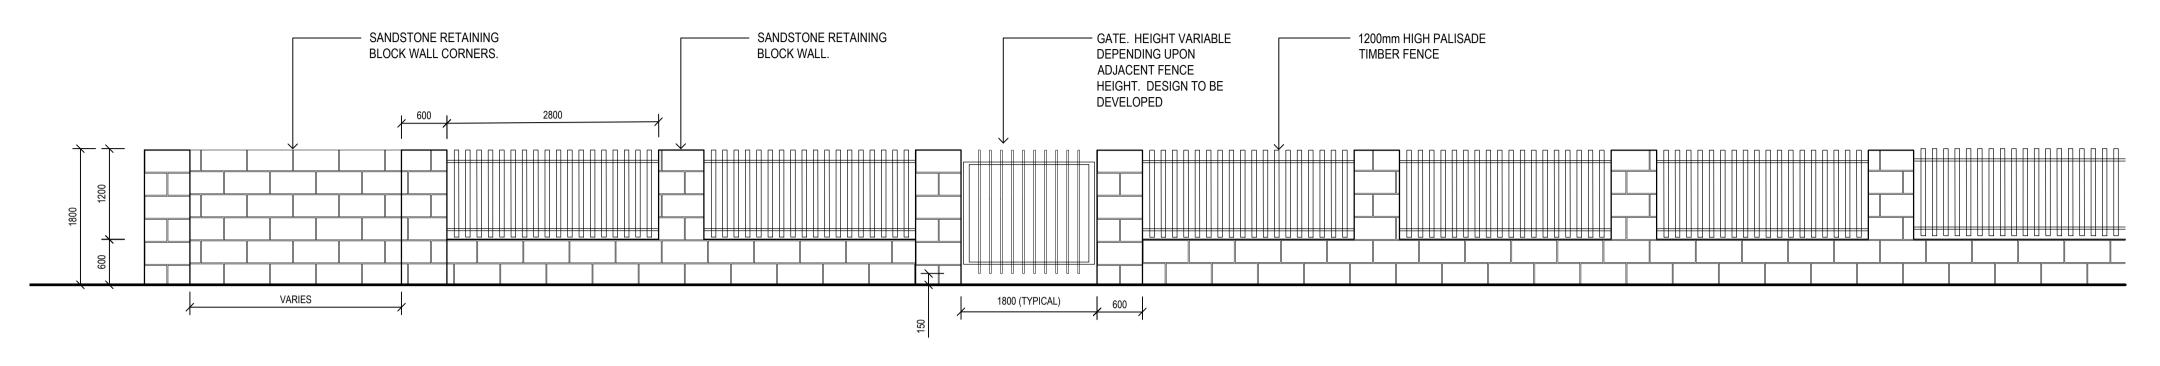

02 FENCE TYPE 2 (FS2)
1:50

Civil and Structual Engineer MAKER ENG

Level 4, 25 Atchison Street, Wollongong NSW 2500 T: +61 2 4208 0180 E: makereng.com.au

Client

Amendments

Issue Description

ISSUE FOR DA ISSUE FOR DA

Issue 13294 - L-PH-4000 D File Plot Date

TPW2-DUNE FENCE TYPE 2 - TIMBER POST AND TOP RAILWITH WIRE 16mm CABLE FENCE ELEVATION

1:20

SPECIAL FENCE DETAIL FS2

1:10

ISSUE FOR DA 11/05/2021 ISSUE FOR DA 06/10/2021 RE-ISSUED FOR DA 22/06/2022 RE-ISSUED FOR DA 12/07/2022 RE-ISSUED FOR DA 22/07/2022 RE-ISSUED FOR DA 14/12/2022