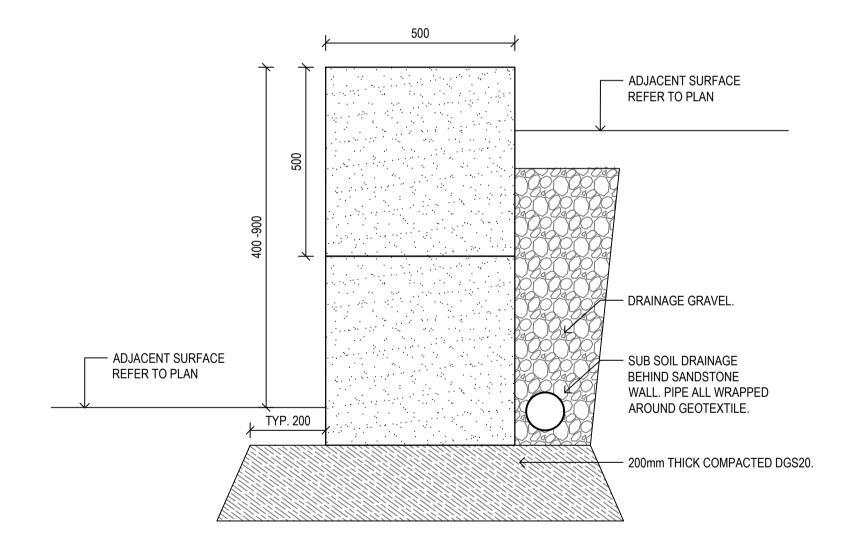

#### Shell Cove Precinct H DA

Project Title

Drawing Title PRECINCT H DETAILS **FENCE TYPES & WALL** 

| Scale                  | 1:750      |  |  |
|------------------------|------------|--|--|
| Drawing created (date) | 22/07/2022 |  |  |
| Ву                     | ВР         |  |  |
| Plotted and checked by | FR         |  |  |
| Verified               | FR         |  |  |
| Approved               | FR         |  |  |
| Drawing No             | Issue      |  |  |